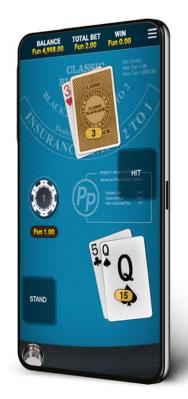

## CLASSIC BLACKJACK

Our Blackjack embraces a mobile-first philosophy while offering the sort of immersive gameplay a player would expect from a land-based casino.

This classic table game has been designed to give players the best on-the-go service and experience imaginable.

## TABLE GAME

RTP FULLSIZE 99.32% 2.3 MB

Perfect Pairs Blackjack offers players a side bet which pays out immediately, giving players the chance to use their side bet winnings on a double or split in the same round.

"Classic Blackjack with a side bet that pays 5-1 on non-coloured pairs, 12-1 on coloured pairs and 25-1 on perfect pairs.